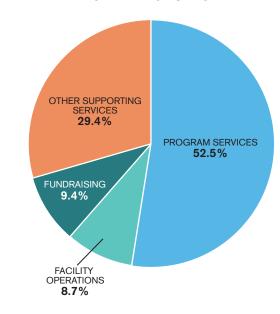

# FISCAL YEAR 2019 USES OF OPERATING FUNDS

| ENDOWMENT MARKET VALUE JUNE 30 |               |               |  |
|--------------------------------|---------------|---------------|--|
| FY2017                         | FY2018        | FY2019        |  |
| \$146 million                  | \$156 million | \$172 million |  |