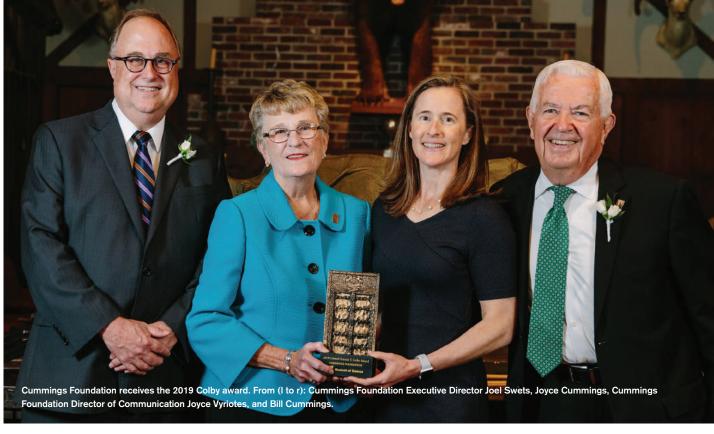

- The Lowell Institute,
  the Museum's longeststanding supporter,
  received the 2018 Colonel
  Francis T. Colby Award,
  the institution's highest
  philanthropic recognition.
  A relationship between the
  two major New England
  institutions stretches back
  to 1840 when Yale
  professor Benjamin
  Silliman gave the first
  Lowell Lecture.
- Esteemed author Margot
  Lee Shetterly received the
  2018 Bradford Washburn
  Award. She wrote Hidden
  Figures: The American
  Dream and the Untold
  Story of the Black Women
  Mathematicians Who
  Helped Win the Space
  Race.
- Dariush Mozaffarian, MD, DrPH received the 2018 Walker Prize, which recognizes meritorious published scientific investigation and discovery.
- Visitors flocked to the Museum to see engaging temporary exhibitions including All Aboard!
  Trains at Science Park,
  Wild Kratts: Ocean
  Adventure, Nature's
  Superheroes, and
  BODY WORLDS
  & The Cycle of Life.