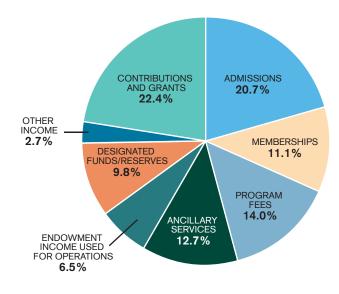

-------------|----------------------|----------------------|
| Operating Income Support Revenue                        | \$14,623<br>\$47,518 | \$15,333<br>\$48,612 | \$14,687<br>\$50,880 |
| Total Operating Income                                  | \$62,141             | \$63,945             | \$65,567             |
| Operating Expenses Program Services Supporting Services | \$40,516<br>\$21,605 | \$42,620<br>\$21,282 | \$34,386<br>\$31,173 |
| Total Operating Expenses                                | \$62,121             | \$63,902             | \$65,559             |
| Net Operating Income                                    | \$20                 | \$43                 | \$8                  |

### **NEW GIFTS AND PLEDGES**



# FISCAL YEAR 2019 SOURCES OF OPERATING FUNDS \$65,559,000



# FISCAL YEAR 2019 USES OF OPERATING FUNDS



| ENDOWMENT MARKET VALUE JUNE 30 |               |               |  |
|--------------------------------|---------------|---------------|--|
| FY2017                         | FY2018        | FY2019        |  |
| \$146 million                  | \$156 million | \$172 million |  |

# FISCAL YEAR 2019 HIGHLIGHTS

- David Mugar made a \$3 million gift that will support the conversion of the Mugar Omni Theater, a beloved New England icon, from 70mm film projection to a state-ofthe-art 4k/digital laser projection system.
- At the conclusion of a three-year effort, the Museum surpassed its \$20 million goal and raised \$23.5 million for the Blue Wing Founders Fund, which will support the transformation of the Blue Wing. This impressive figure was re