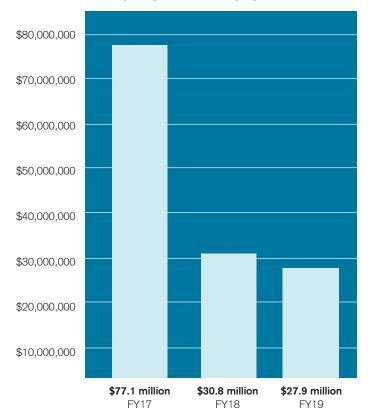

----------------------------------------------------|----------------------|----------------------|----------------------|
| Operating Income Support Revenue                        | \$14,623<br>\$47,518 | \$15,333<br>\$48,612 | \$14,687<br>\$50,880 |
| Total Operating Income                                  | \$62,141             | \$63,945             | \$65,567             |
| Operating Expenses Program Services Supporting Services | \$40,516<br>\$21,605 | \$42,620<br>\$21,282 | \$34,386<br>\$31,173 |
| Total Operating Expenses                                | \$62,121             | \$63,902             | \$65,559             |
| Net Operating Income                                    | \$20                 | \$43                 | \$8                  |

### **NEW GIFTS AND PLEDGES**



# FISCAL YEAR 2019 SOURCES OF OPERATING FUNDS \$65,559,000



# FISCAL YEAR 2019 USES OF OPERATING FUNDS



| ENDOWMENT MARKET VALUE JUNE 30 |               |               |  |
|--------------------------------|---------------|---------------|--|
| FY2017                         | FY2018        | FY2019        |  |
| \$146 million                  | \$156 million | \$172 million |  |

# FISCAL YEAR 2019 HIGHLIGHTS

- David Mugar made a \$3 million gift that will support the conversion of the Mugar Omni Theater, a beloved New England icon, from 70mm film projection to a state-ofthe-art 4k/digital laser projection system.
- At the conclusion of a three-year effort, the Museum surpassed its \$20 million goal and raised \$23.5 million for the Blue Wing Founders Fund, which will support the