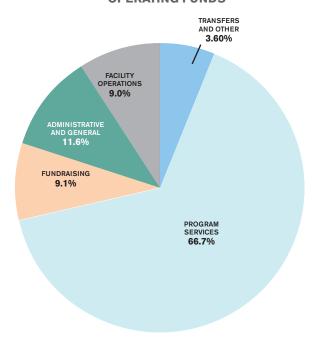

## FISCAL YEAR 2017 USES OF OPERATING FUNDS

| ENDOWMENT MARKET VALUE JUNE 30 |               |               |  |  |
|--------------------------------|---------------|---------------|--|--|
| FY2016                         | FY2017        | FY2018        |  |  |
| \$105 million                  | \$146 million | \$156 million |  |  |