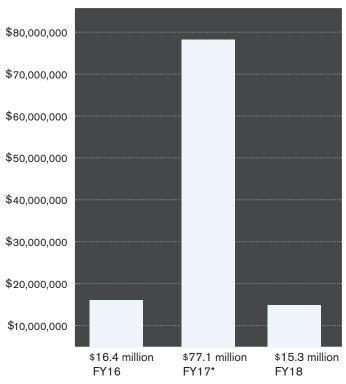

#### **NEW GIFTS AND PLEDGES**

<sup>\*</sup>The Museum received an unprecedented transformative \$50 million gift from Bloomberg Philanthropies in FY17.