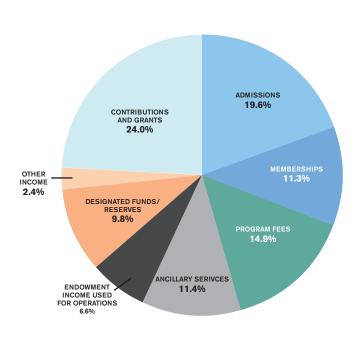

5,333<br>\$48,612 |
| Total Operating Income                                  | \$66,169             | \$62,141             | \$63,945             |
| Operating Expenses Program Services Supporting Services | \$41,645<br>\$24,466 | \$40,516<br>\$21,605 | \$42,620<br>\$21,282 |
| Total Operating Expenses                                | \$66,111             | \$62,121             | \$63,902             |
| Net Operating Income                                    | \$58                 | \$20                 | \$43                 |

#### **NEW GIFTS AND PLEDGES**



<sup>\*</sup>The Museum received an unprecedented transformative \$50 million gift from Bloomberg Philanthropies in FY17.

## FISCAL YEAR 2018 SOURCES OF OPERATING FUNDS \$63,945,000

## FISCAL YEAR 2017 USES OF OPERATING FUNDS





| ENDOWMENT MARKET VALUE JUNE 30 |               |               |  |  |
|--------------------------------|---------------|---------------|--|--|
| FY2016                         | FY2017        | FY2018        |  |  |
| \$105 million                  | \$146 million | \$156 million |  |  |

#### FISCAL YEAR 2018 HIGHLIGHTS

- MathWorks made a \$10 million gift to the Museum that will fund the development of *Tech Studio*, a new permanent technology and engineering exhibit set to open in 2020. This is part of the initial phase of the transformation of the Blue Wing into an integrated experience that engages visitors to be the critical thinkers needed to shape our technological future.
- At the midpoint of the three-year effort, the Museum reached 75% of its \$20 million goal for the Bl